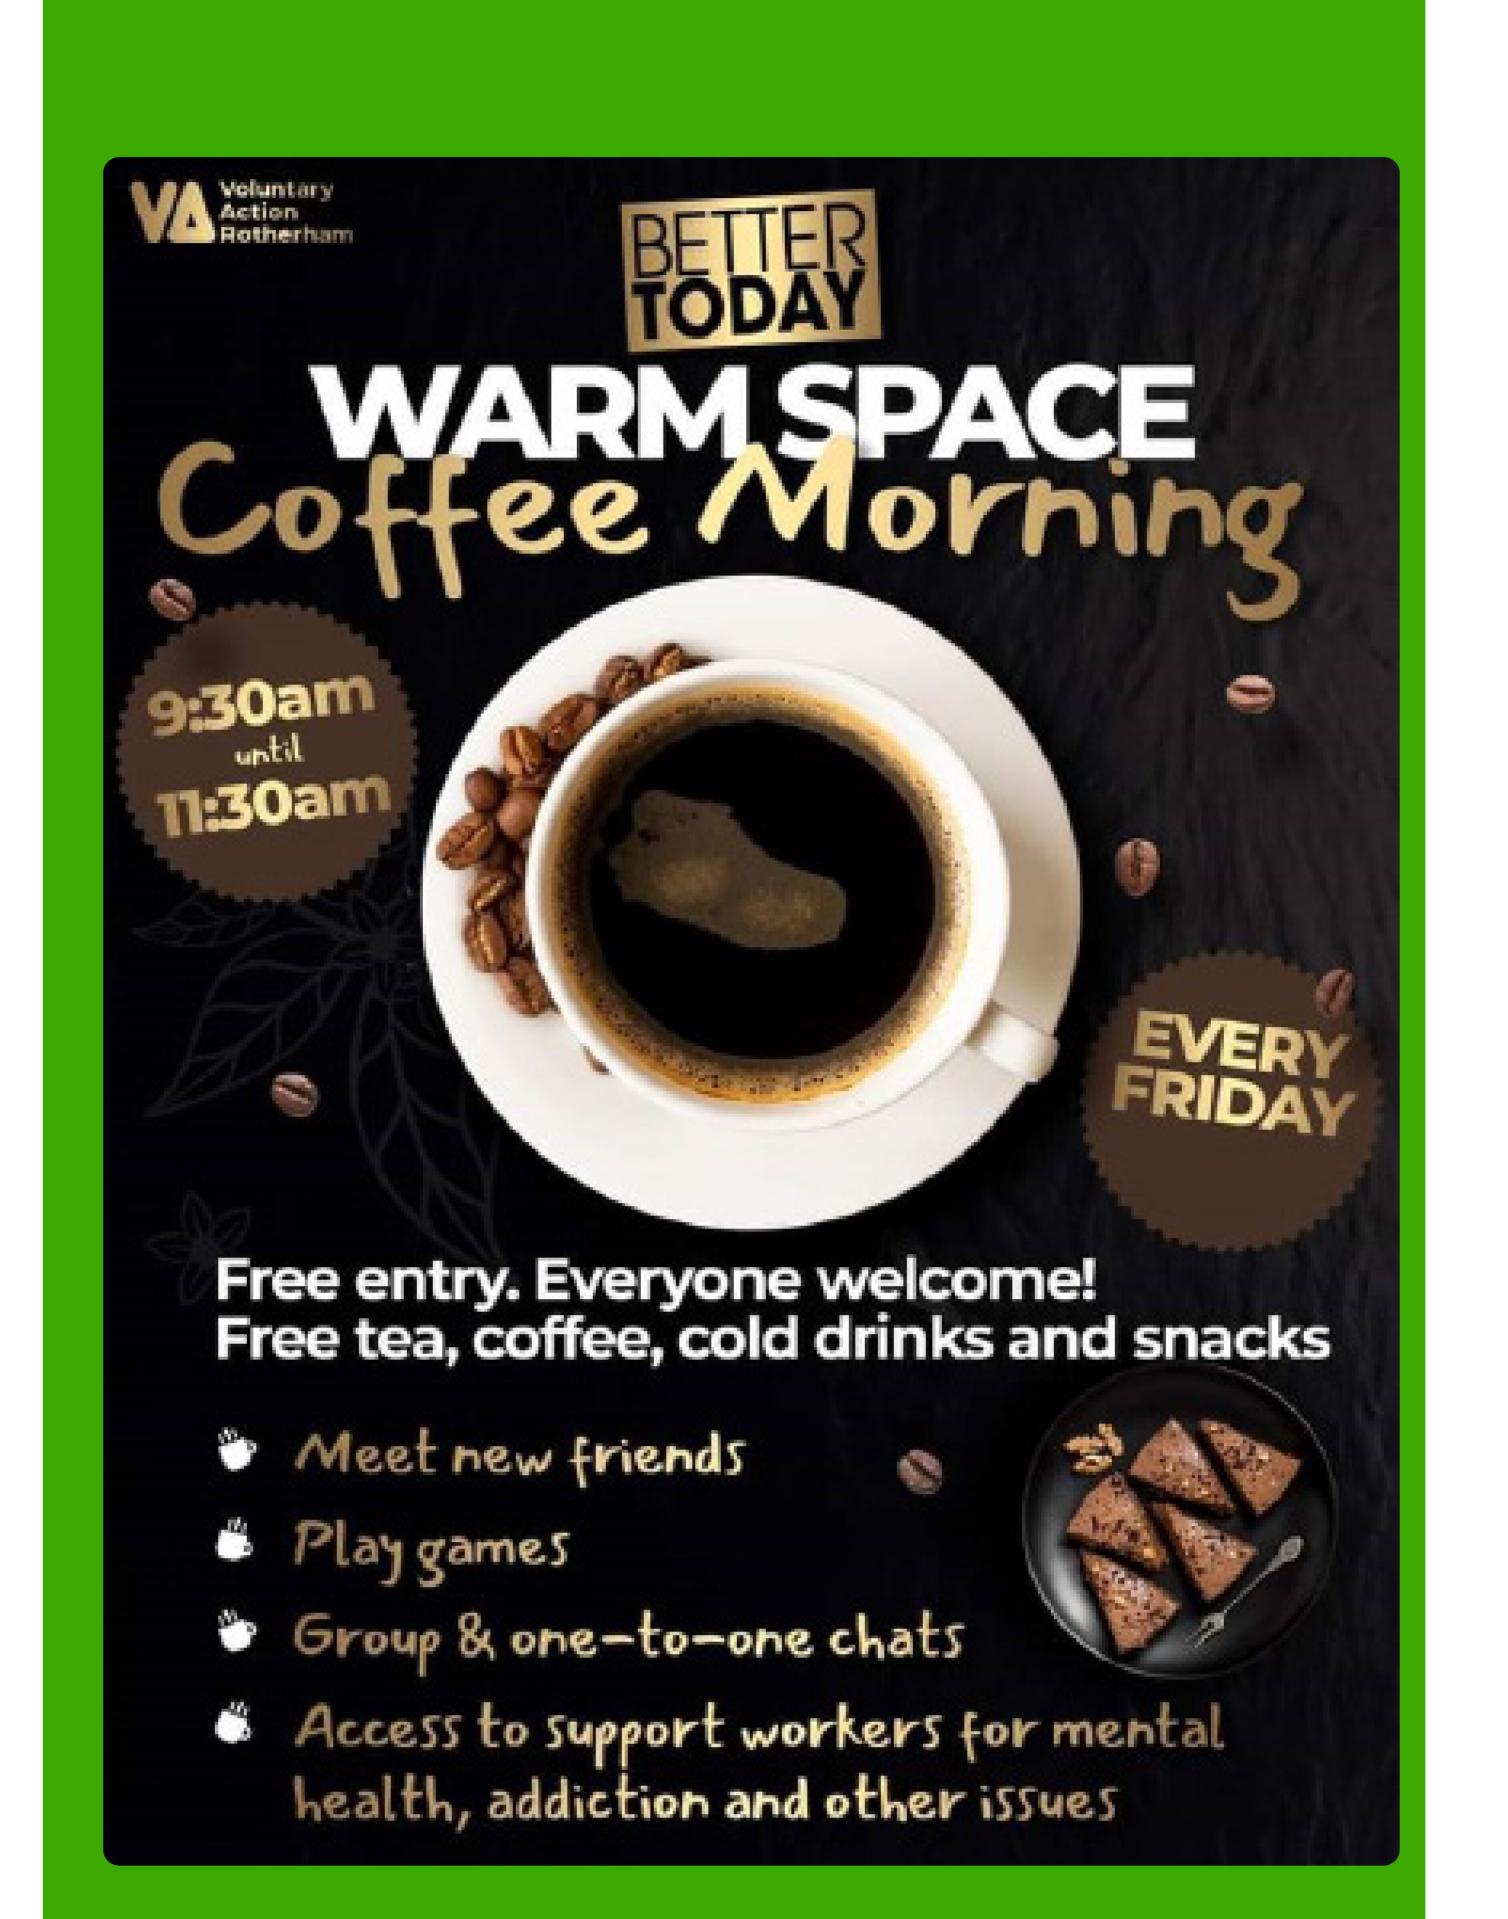

### NEW! Light Lunch

12.15-2pm Soup, sandwiches cake and a drink.Just £3.50 No booking neccesary

Community Fridge Feeding Bellies not Bins Open 9.00-3.00