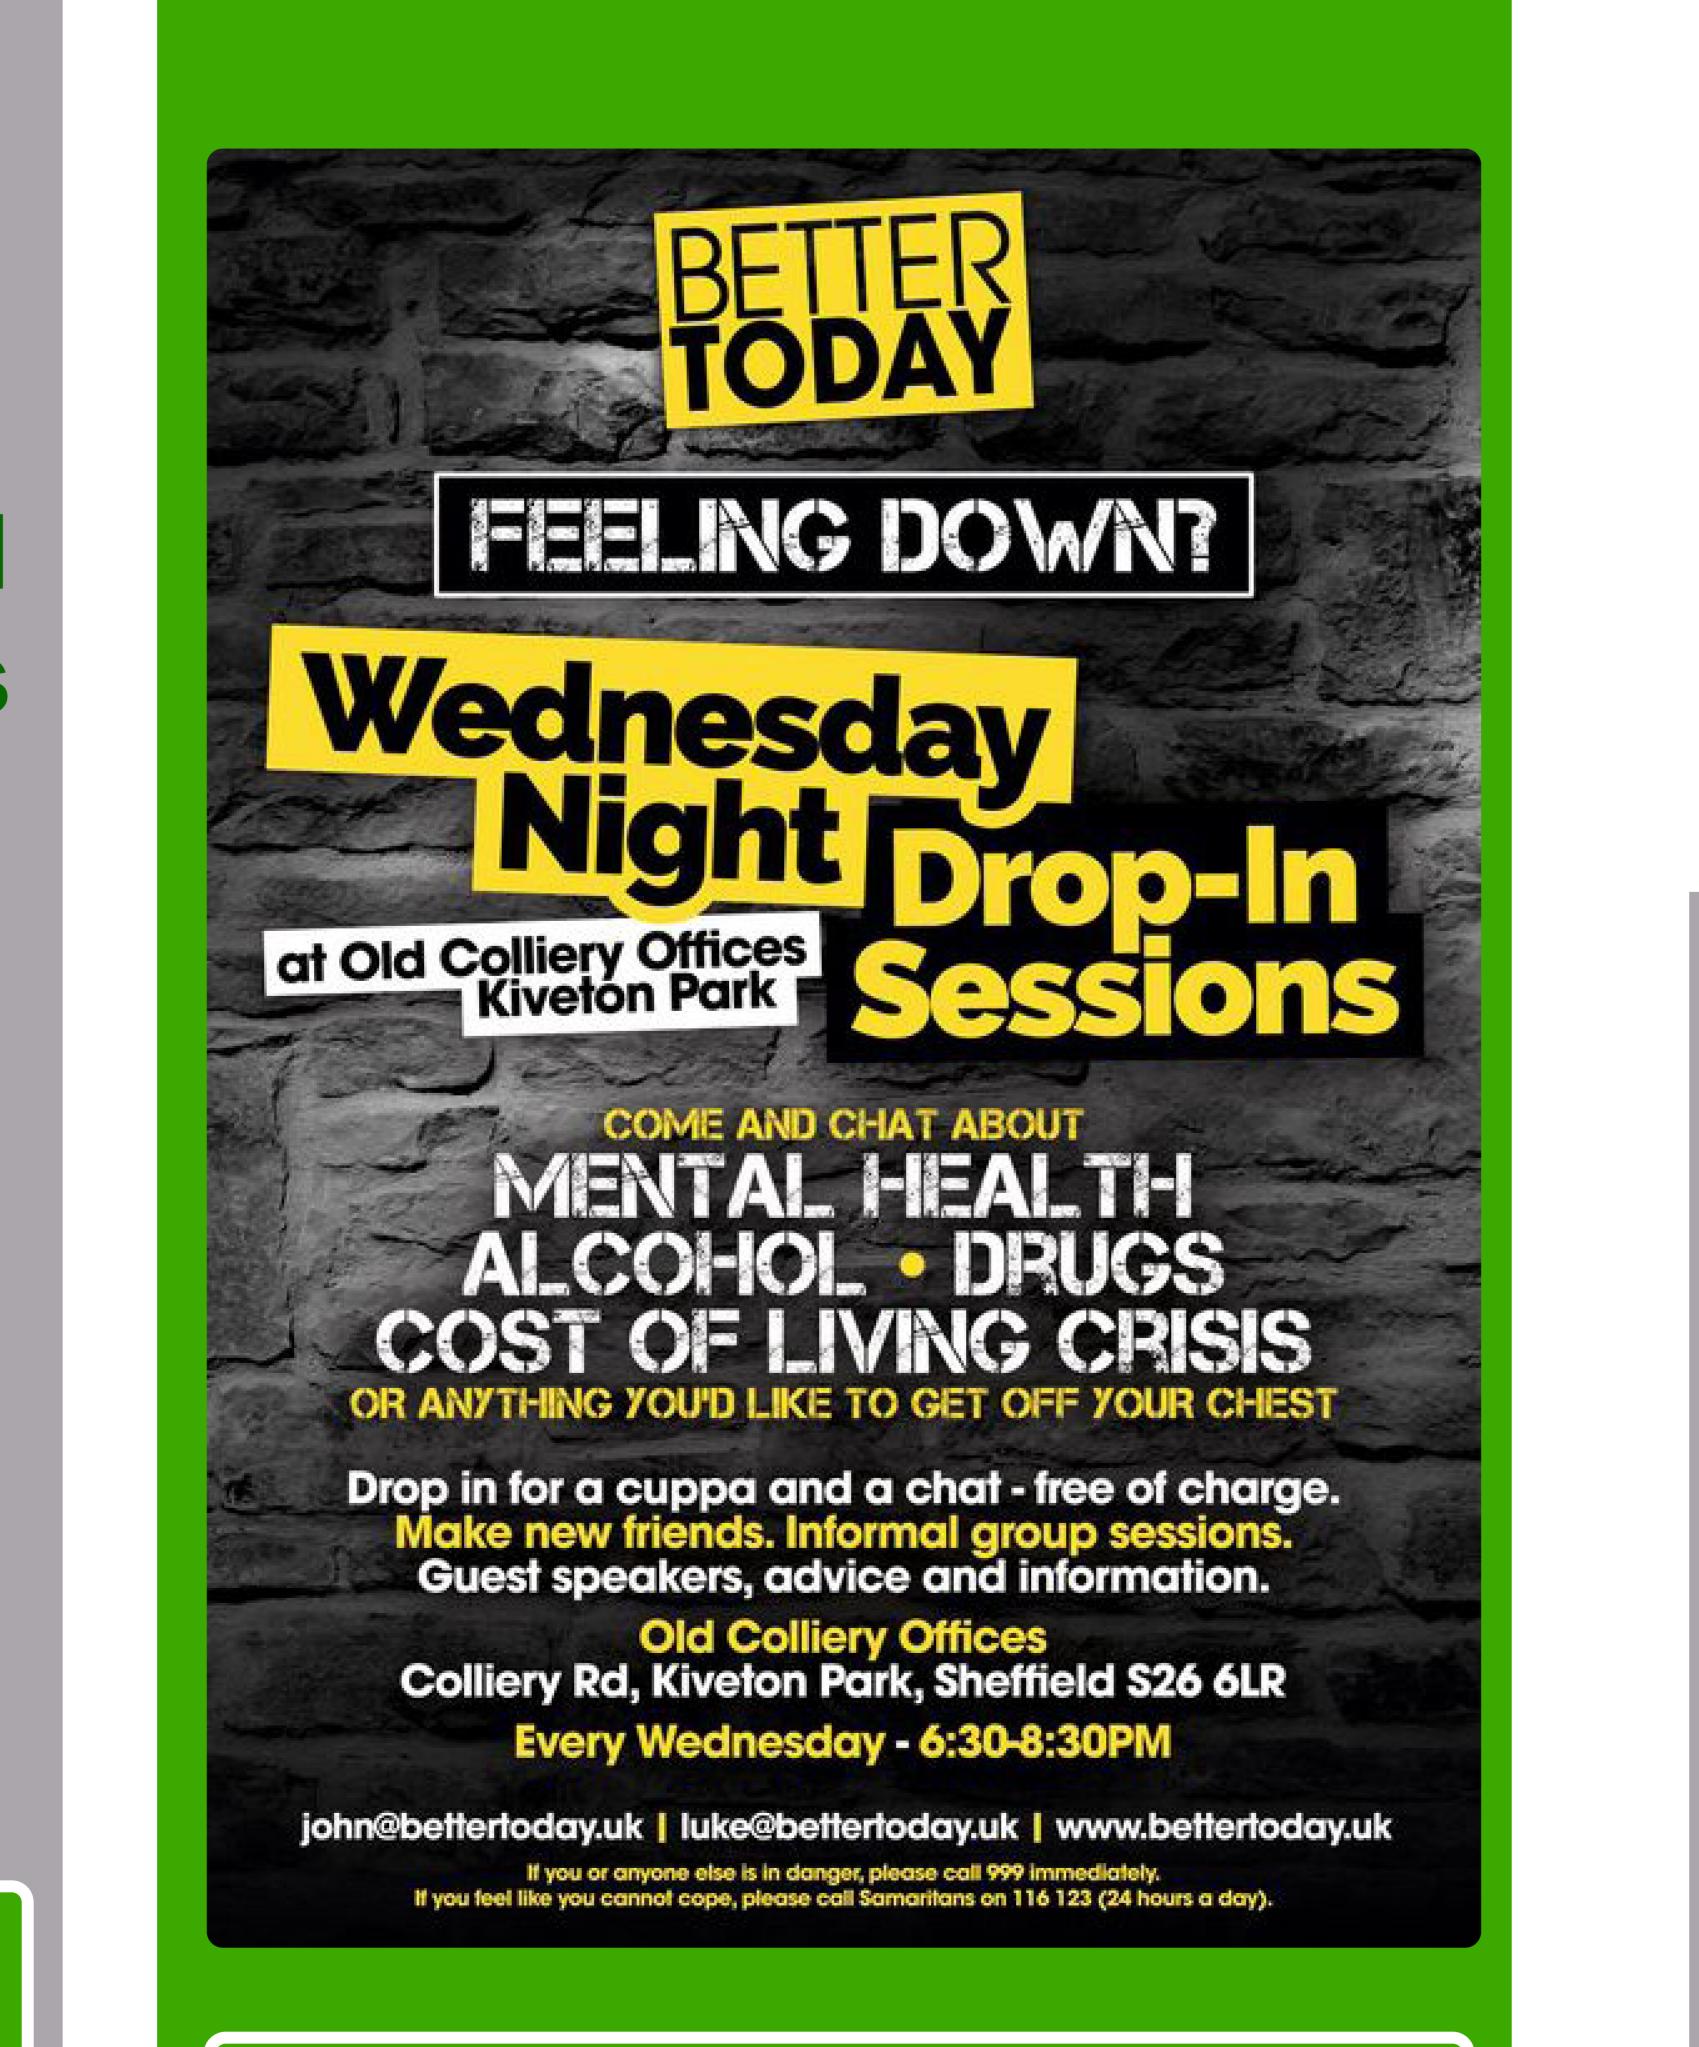

## MEDNESDAY

10.00 -10.45 am Gentle Chair Based exercise class

> Designed to improve flexibility, strength, coordination and general mental and physical wellbeing